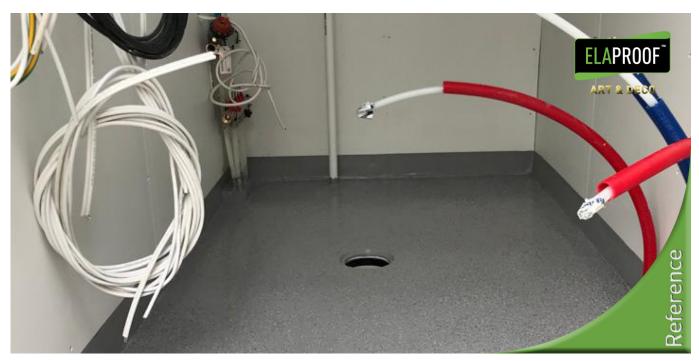

## **Description**

The technical premises (6 rooms) of the townhouse company located in Lahti were treated with ElaProof Indoor, on which ElaProof Art&Deco Color Chips flakes were applied. The beautiful surface was finished with ELACOAT TopCoat, which makes cleaning easier. Implemented in this way, the customers received easy-to-maintain and stylish technical facilities.

## **Project information**

Client: Town house company Project: Technical premises Address: Lahti, Finland Material: Concrete

**Contractor:** Rakennusliike J & M Oy **Time and city:** 03/2021 | Lahti