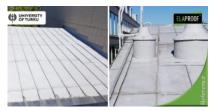

### **Description**

The roof of the Natura building of the University of Turku was coated with environmentally friendly ElaProof S in accordance with the work instructions twice. The penetrations and seams of the object were sealed with ElaProof H before installing ElaProof S.