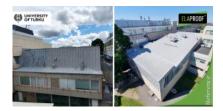

### **Description**

The roof of the Natura building of the University of Turku was coated with environmentally friendly ElaProof S in accordance with the work instructions twice. The penetrations and seams of the object were sealed with ElaProof H before installing ElaProof S.