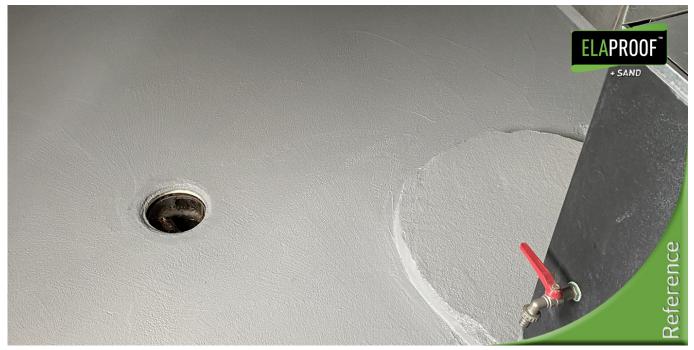

## Description

The sauna floor was waterproofed by the consumer customer with ElaProof H. They wanted a rough surface for the floor, so ElaProof+SAND Floor Covering was used as the last surface. ELACOAT TopCoat was applied on top of it, which makes cleaning the object easier.

## **Project information**

Client: Private house Project: Coating and waterproofing of Sauna floor Address: Klaukkala, Finland Material: Concrete Time and city: 06/2021 | Klaukkala

## Products used in the project

- ElaProof+SAND Floor Covering
- ElaProof Classic H
- ElaProof Primer

- ElaProof Base Fabric
- ELACOAT TOPCOAT