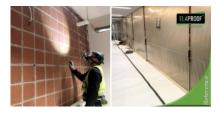

### **Description**

The indoor air repair of the office premises was carried out with ElaProof products. The repair included sealing repairs to the frame structures. The goal is to secure good indoor air by repairing the element seams of the outer wall element. Quality control was performed with tracer tests. Lifetime target: 20 years

#### **Information**

The site has a typical 1980s concrete-wool-concrete frame. The tightness of the recasts of the element joints is insufficient. By repairing them, better indoor air quality, improved thermal comfort and the building physical function of the structures are achieved.