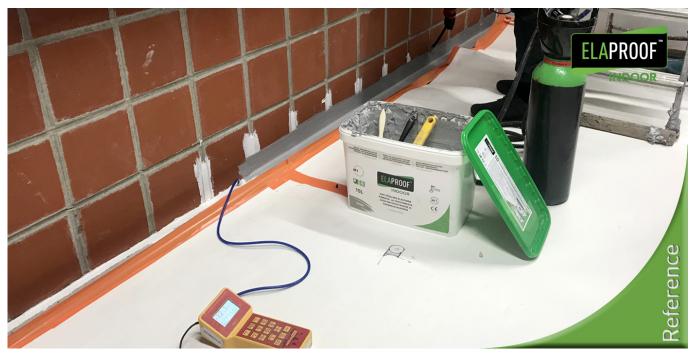

### **Description**

The indoor air repair of the office premises was carried out with ElaProof products. The repair included sealing repairs to the frame structures. The goal is to secure good indoor air by repairing the element seams of the outer wall element. Quality control was performed with tracer tests. Lifetime target: 20 years

## **Products used in the project**

- ElaProof Indoor
- ElaProof Base Fabric
- ElaProof Primer