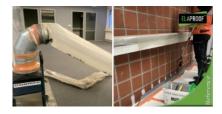

### **Description**

The indoor air repair of the office premises was carried out with ElaProof products. The repair included sealing repairs to the frame structures. The goal is to secure good indoor air by repairing the element seams of the outer wall element. Quality control was performed with tracer tests. Lifetime target: 20 years

#### **Information**

The site has a typical 1980s concrete-wool-concrete frame. The tightness of the recasts of the element joints is insufficient. By repairing them, better indoor air quality, improved thermal comfort and the building physical function of the structures are achieved.