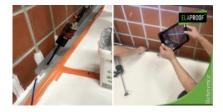

### **Description**

The indoor air repair of the office premises was carried out with ElaProof products. The repair included sealing repairs to the frame structures. The goal is to secure good indoor air by repairing the element seams of the outer wall element. Quality control was performed with tracer tests. Lifetime target: 20 years