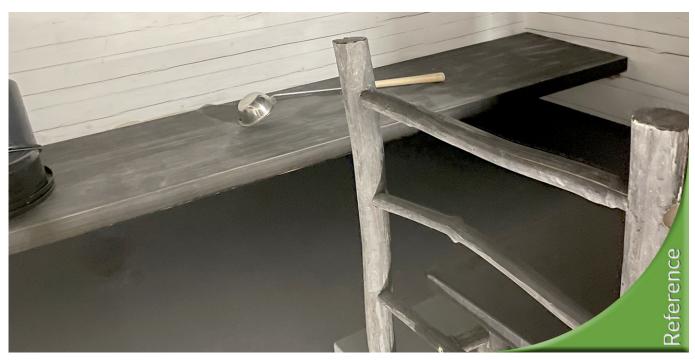

## **Description**

The steps of the sauna's CLT benches were first treated with ElaProof Primer, and then coated with ElaProof+SAND Floor Covering. On top of that, ELACOAT TopCoat was applied, which makes it easier to keep the area clean. Tikkurila's Supi Sauna Wax was used for treating the seating area.

## **Project information**

Client: Rental site

Project: Sauna bench (steps)

Material: Cross-laminated timber - CLT

Contractor: Paloniitty Oy Time and city: 06/2023