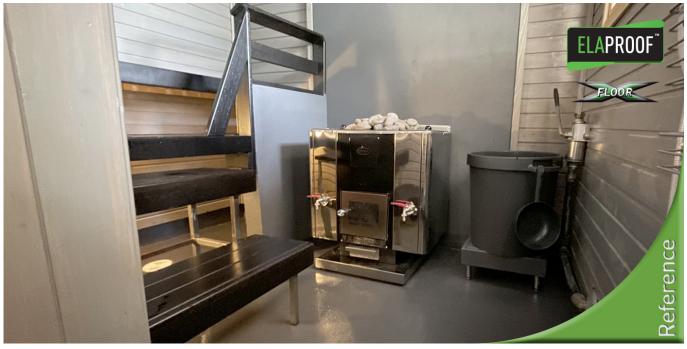

#### Description

The floor of the sauna in the summer cottage had already been tiled for some time. The old tiles were removed and the Finnish innovative, self-smoothing ElaProof FLOOR X floor covering was chosen as the new surface. After removing the tiles, the spills of the old concrete floor were repaired with UZIN products and after drying, the floor was treated with ElaProof Primer. The treatment improves the adhesion of ElaProof to the substrate and blocks the pores of the substrate. ElaProof FLOOR X was installed as a new floor coating according to the work instructions. The easy-care and finished surface was made with ELACOAT TopCoat RAL topcoat.

### Information

A summer cottage built at the end of the 1960s, without electricity, which is cold in winter, where it was decided to renew the sauna floor. The sauna was last renovated in the early 2000s, when the painted concrete floor was tiled with ceramic tiles. In connection with the floor renovation, the brick chimney of the sauna was coated with ElaProof+SAND Wall coating.