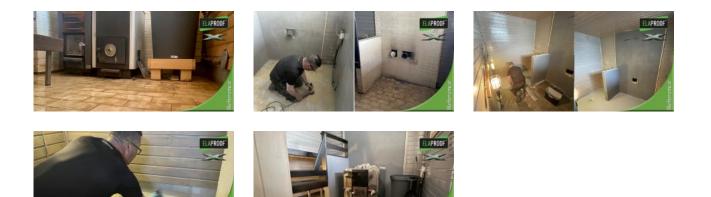

#### Description

The floor of the sauna in the summer cottage had already been tiled for some time. The old tiles were removed and the Finnish innovative, self-smoothing ElaProof FLOOR X floor covering was chosen as the new surface. After removing the tiles, the spills of the old concrete floor were repaired with UZIN products and after drying, the floor was treated with ElaProof Primer. The treatment improves the adhesion of ElaProof to the substrate and blocks the pores of the substrate. ElaProof FLOOR X was installed as a new floor coating according to the work instructions. The easy-care and finished surface was made with ELACOAT TopCoat RAL topcoat.