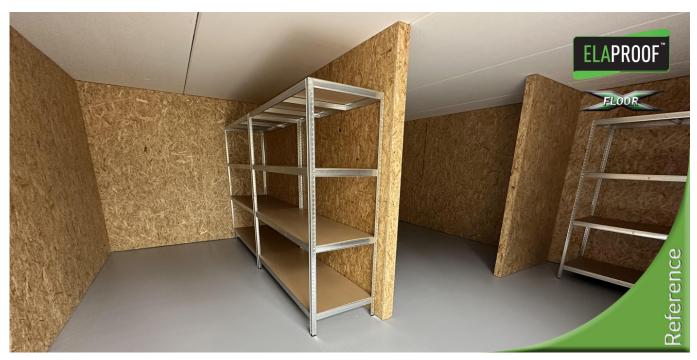

## Warehouse floor 30 m<sup>2</sup> | Mäntsälä, Finland

## **Description**

The floor coating of the warehouse in the new location was carried out with ElaProof products. The damp concrete floor was treated with ElaProof Primer. The treatment improves the adhesion of ElaProof to the substrate and blocks the pores of the substrate. The floor was leveled with ElaProof+SAND Floor Coating. As the last surface, the customer chose ElaProof FLOOR X, which was installed according to the work instructions. The elegant finish was made with ELACOAT TopCoat RAL 7001 topcoat.