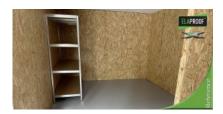

## **Description**

The floor coating of the warehouse in the new location was carried out with ElaProof products. The damp concrete floor was treated with ElaProof Primer. The treatment improves the adhesion of ElaProof to the substrate and blocks the pores of the substrate. The floor was leveled with ElaProof+SAND Floor Coating. As the last surface, the customer chose ElaProof FLOOR X, which was installed according to the work instructions. The elegant finish was made with ELACOAT TopCoat RAL 7001 topcoat.