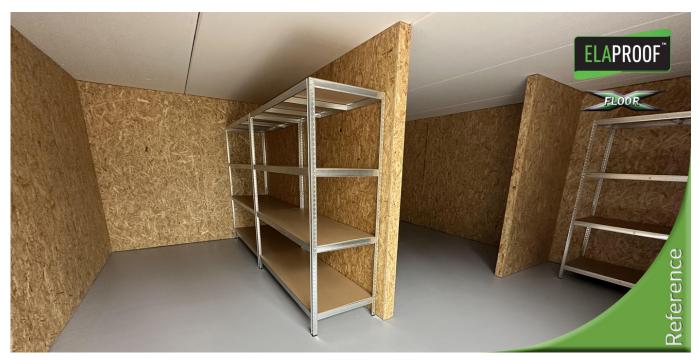

## Warehouse floor 30 m<sup>2</sup> | Mäntsälä, Finland

## **Description**

The floor coating of the warehouse in the new location was carried out with ElaProof products. The damp concrete floor was treated with ElaProof Primer. The treatment improves the adhesion of ElaProof to the substrate and blocks the pores of the substrate. The floor was leveled with ElaProof+SAND Floor Coating. As the last surface, the customer chose ElaProof FLOOR X, which was installed according to the work instructions. The elegant finish was made with ELACOAT TopCoat RAL 7001 topcoat.