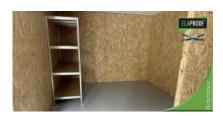

## **Description**

The floor coating of the warehouse in the new location was carried out with ElaProof products. The damp concrete floor was treated with ElaProof Primer. The treatment improves the adhesion of ElaProof to the substrate and blocks the pores of the substrate. The floor was leveled with ElaProof+SAND Floor Coating. As the last surface, the customer chose ElaProof FLOOR X, which was installed according to the work instructions. The elegant finish was made with ELACOAT TopCoat RAL 7001 topcoat.