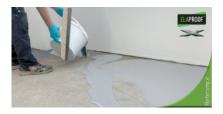

#### Description

The office's laminate floor was replaced with self-smoothing ElaProof FLOOR X floor covering. After removing the laminate, the concrete floor was vacuumed and treated with ElaProof Primer. The treatment improves the adhesion of ElaProof to the substrate and blocks the pores of the substrate. ElaProof FLOOR X was installed as the floor covering according to the work instructions. The elegant finished surface was created with ELACOAT TopCoat RAL 7001 topcoat.

#### Products used in the project

- ElaProof Primer
- ELACOAT TOPCOAT RAL