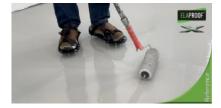

#### Description

The office's laminate floor was replaced with self-smoothing ElaProof FLOOR X floor covering. After removing the laminate, the concrete floor was vacuumed and treated with ElaProof Primer. The treatment improves the adhesion of ElaProof to the substrate and blocks the pores of the substrate. ElaProof FLOOR X was installed as the floor covering according to the work instructions. The elegant finished surface was created with ELACOAT TopCoat RAL 7001 topcoat.