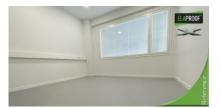

#### Description

The office's laminate floor was replaced with self-smoothing ElaProof FLOOR X floor covering. After removing the laminate, the concrete floor was vacuumed and treated with ElaProof Primer. The treatment improves the adhesion of ElaProof to the substrate and blocks the pores of the substrate. ElaProof FLOOR X was installed as the floor covering according to the work instructions. The elegant finished surface was created with ELACOAT TopCoat RAL 7001 topcoat.