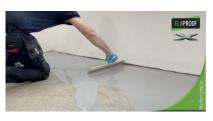

#### Description

The office's laminate floor was replaced with self-smoothing ElaProof FLOOR X floor covering. After removing the laminate, the concrete floor was vacuumed and treated with ElaProof Primer. The treatment improves the adhesion of ElaProof to the substrate and blocks the pores of the substrate. ElaProof FLOOR X was installed as the floor covering according to the work instructions. The elegant finished surface was created with ELACOAT TopCoat RAL 7001 topcoat.

#### Products used in the project

- ElaProof Primer
- ELACOAT TOPCOAT RAL