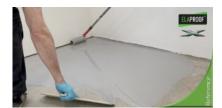

#### Description

The office's laminate floor was replaced with self-smoothing ElaProof FLOOR X floor covering. After removing the laminate, the concrete floor was vacuumed and treated with ElaProof Primer. The treatment improves the adhesion of ElaProof to the substrate and blocks the pores of the substrate. ElaProof FLOOR X was installed as the floor covering according to the work instructions. The elegant finished surface was created with ELACOAT TopCoat RAL 7001 topcoat.

#### Products used in the project

- ElaProof Primer
- ELACOAT TOPCOAT RAL