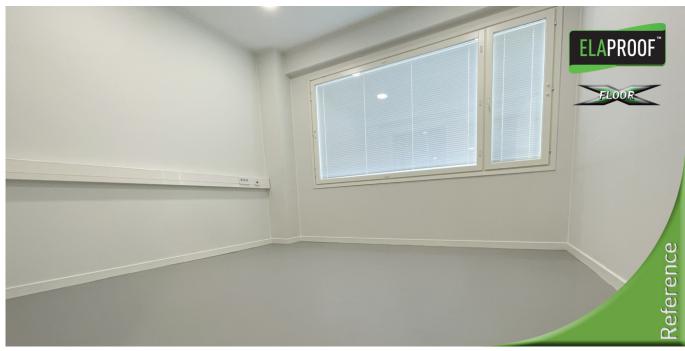

# Office room floor 10 m<sup>2</sup> | Vantaa, Finland

#### Description

The office's laminate floor was replaced with self-smoothing ElaProof FLOOR X floor covering. After removing the laminate, the concrete floor was vacuumed and treated with ElaProof Primer. The treatment improves the adhesion of ElaProof to the substrate and blocks the pores of the substrate. ElaProof FLOOR X was installed as the floor covering according to the work instructions. The elegant finished surface was created with ELACOAT TopCoat RAL 7001 topcoat.

## **Project information**

Client: Build Care Oy Project: Office room floor Address: Kelatie 6, Vantaa, Finland Material: concrete Contractor: Build Care Oy, reference Time and city: 05/2023 | Vantaa, Finland