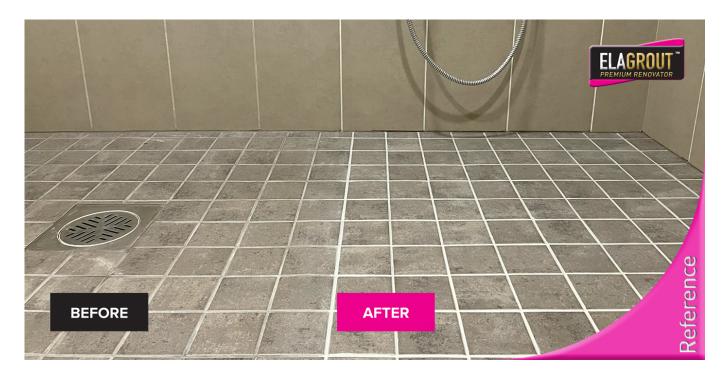

## **Bathroom Joints | ElaGrout Coating**

## **Products used in the project**

• ElaGrout Tile Grout Restorer

Elaproof – Bathroom Joints | ElaGrout Coating https://www.elaproof.com/en/referenssit/kylpyhuoneen-saumat-elagrout-

pinnoitus/

Katso video: https://youtu.be/\_FrV3UtfFsI