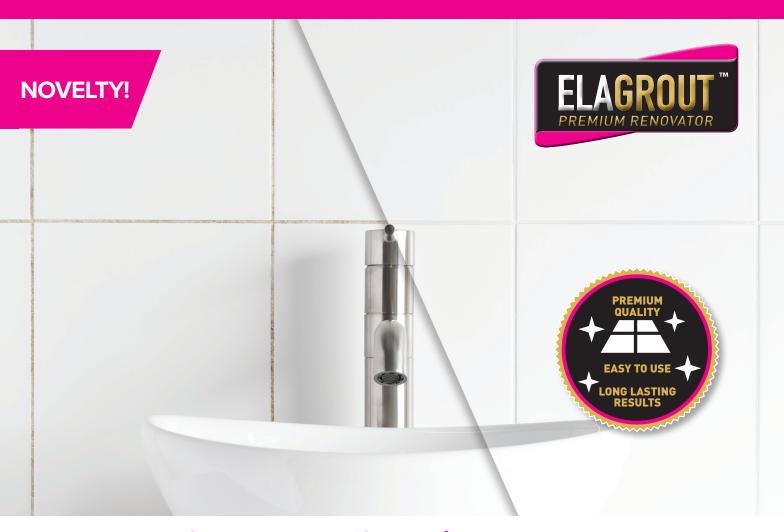

# A new look for wall and floor tile grout – easily and affordably!

With ElaGrout, you can quickly and easily renew the color and durability of your tile grout. ElaGrout is the perfect solution when you want to give your tiled surfaces a fresh new look. It's fast and easy to use, provides long-lasting protection, and makes tile grout look like new. Use ElaGrout for both restoration and preventive maintenance.

# **NOVELTY!**

A quick new finish!

Easy to use

Long-lasting

Colourfast

Easy to clean

Stain-resistant

For Indoor and Outdoor use