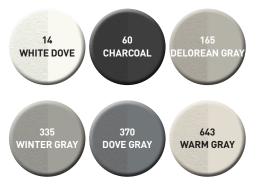

### Choose your color from six ready-made shades!

Prevents mold

Renew color and density

Protect and maintain

Color correction or replacement